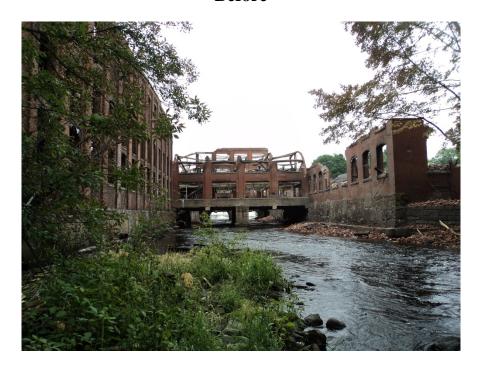

The Somersville Mill was an abandoned textile mill that was demolished by fire. The Town took ownership of the Somersville Mill property in October 2016. In June 2017, the demolition and restoration contract was awarded and work commenced in July 2017. The Town's goal to clean-up and remediate the Mill area was achieved through the assistance of federal and state grant funding, in preparation for meaningful redevelopment. The first priority during demolition was the removal and proper disposal of the debris and rubble. The removal and disposal work was funded with a brownfield grant from the Connecticut Department of Economic and Community Development (DECD). The Town believes the remediation and restoration of the site will present it with the opportunity to restore the natural beauty of the riverfront and return the property to the tax rolls in a revenue producing capacity while offering potential recreational amenities. The Connecticut Economic Resource Center (CERC) is currently working with the Town's Economic Development Committee, Zoning, Planning, Conservation, and Board of Selectmen to help the Town market the parcel for redevelopment.

#### **Somersville Mill**

#### Before

After