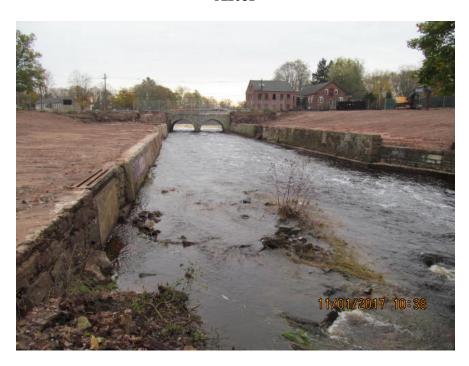

The Somersville Mill was an abandoned textile mill that was demolished by fire. The Town took ownership of the Somersville Mill property in October 2016. In June 2017, the demolition and restoration contract was awarded and work commenced in July 2017. The Town's goal to clean-up and remediate the Mill area was achieved through the assistance of federal and state grant funding, in preparation for meaningful redevelopment. The first priority during demolition was the removal and proper disposal of the debris and rubble. The removal and disposal work was funded with a brownfield grant from the Connecticut Department of Economic and Community Development (DECD). The Town believes the remediation and restoration of the site will present it with the opportunity to restore the natural beauty of the riverfront and return the property to the tax rolls in a revenue producing capacity while offering potential recreational amenities. The Connecticut Economic Resource Center (CERC) is currently working with the Town's Economic Development Committee, Zoning, Planning, Conservation, and Board of Selectmen to help the Town market the parcel for redevelopment.

#### **Somersville Mill**

#### Before

After