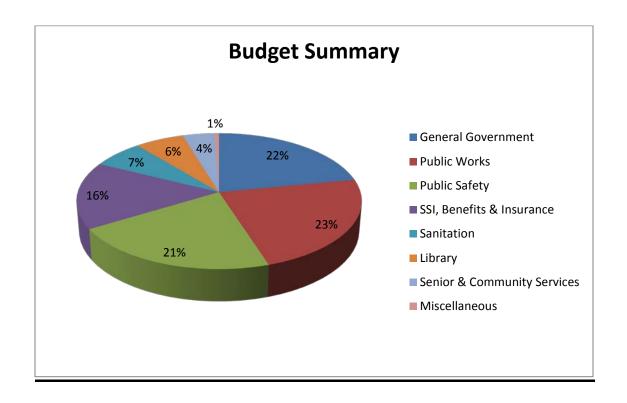

### **Budget Summary By Classification**

| Town Government             |             |  |  |
|-----------------------------|-------------|--|--|
| Department                  | Budget      |  |  |
| General Government          | \$1,638,897 |  |  |
| Public Works                | \$1,723,752 |  |  |
| Public Safety               | \$1,592,883 |  |  |
| SSI, Benefits & Insurance   | \$1,195,802 |  |  |
| Sanitation                  | \$496,576   |  |  |
| Library                     | \$471,008   |  |  |
| Senior & Community Services | \$308,227   |  |  |
| Miscellaneous               | \$42,500    |  |  |
| TOTAL                       | \$7,469,645 |  |  |

#### **Total Budget Allocations**