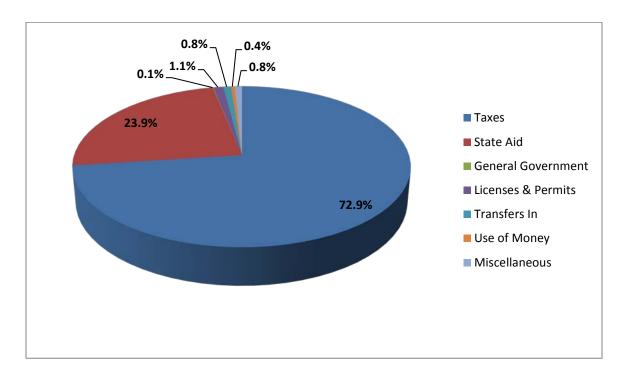

#### **Revenue Summary**

|                            | FY17 – 18<br>Approved | FY18 -19<br>Proposed | Increase/<br>(Decrease) | Percentage |
|----------------------------|-----------------------|----------------------|-------------------------|------------|
| Taxes                      | 21,453,004            | 23,530,333           | 2,077,329               | 9.68%      |
| State Aid                  | 9,180,900             | 7,696,138            | (1,484,762)             | (16.17%)   |
| <b>General Government</b>  | 21,615                | 21,615               | 0                       | 0%         |
| Licenses & Permits         | 308,800               | 353,100              | 44,300                  | 14.35%     |
| Transfers In               | 200,000               | 265,415              | 65,415                  | 32.71%     |
| <b>Use of Money</b>        | 35,000                | 138,476              | 103,476                 | 295.65%    |
| Miscellaneous              | 230,500               | 253,500              | 23,000                  | 9.98%      |
| <b>Use of Fund Balance</b> | 803,174               | 0                    | (803,174)               | (100%)     |
| Total                      | 32,232,993            | 32,258,577           | 25,584                  | 0.08%      |

#### **Revenue Budget Allocations**