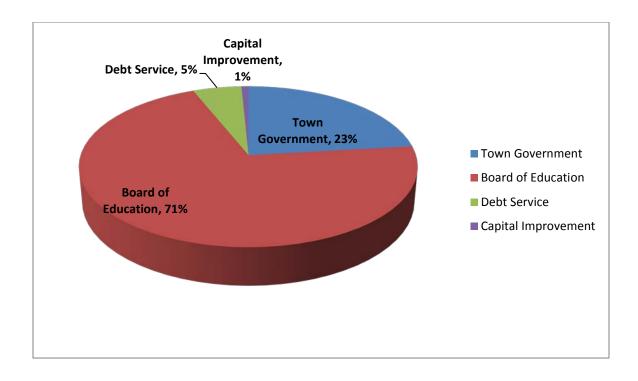

#### Overall Budget – Town & Board of Education Including Debt Service & Capital Improvement

|                            | FY17-18      | FY18-19      | Increase/   | Percentage |
|----------------------------|--------------|--------------|-------------|------------|
|                            | Approved     | Proposed     | (Decrease)  |            |
| <b>Town Government</b>     | \$7,756,421  | \$7,469,645  | (\$286,776) | (3.70%)    |
| <b>Board of Education</b>  | \$22,558,627 | \$22,822,511 | \$263,884   | 1.17%      |
| <b>Debt Service</b>        | \$1,667,945  | \$1,716,421  | \$48,476    | 2.91%      |
| <b>Capital Improvement</b> | \$250,000    | \$250,000    | \$0         | 0%         |
| Total                      | \$32,232,993 | \$32,258,577 | \$25,584    | 0.08%      |

#### **Total Budget Allocations**