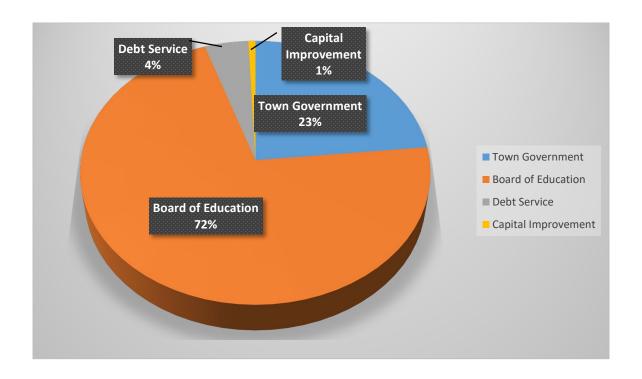

# Overall Budget - Town & Board of Education Including Debt Service & Capital Improvement

| _                      | FY20-21<br>Approved | FY21-22<br>Proposed | Increase /<br>(Decrease) | Percentage |
|------------------------|---------------------|---------------------|--------------------------|------------|
| <b>Town Government</b> | \$8,315,689         | \$8,263,315         | (\$52,374)               | (0.63%)    |
| Board of Education     | \$24,689,970        | \$25,239,742        | \$549,772                | 2.23%      |
| Debt Service           | \$1,648,829         | \$1,557,188         | (\$91,641)               | (5.56%)    |
| Capital Improvement    | \$300,000           | \$250,000           | (\$50,000)               | (16.67%)   |
| Total                  | \$34,954,488        | \$35,310,245        | \$355,757                | 1.02%      |