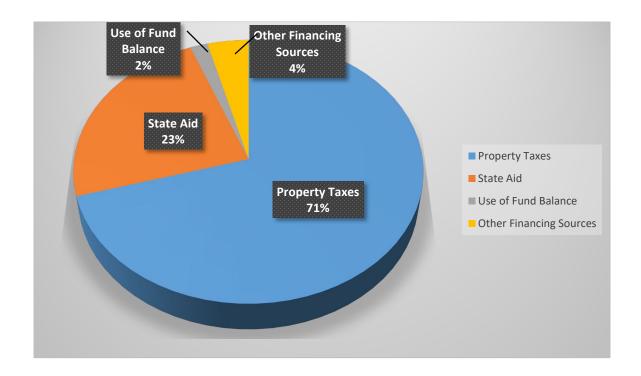

## **Revenue Summary**

|                            | FY20-21<br>Approved | FY21-22<br>Proposed | Increase / (Decrease) | Percentage |
|----------------------------|---------------------|---------------------|-----------------------|------------|
| <b>Property Taxes</b>      | \$24,028,034        | \$24,909,216        | \$881,182             | 3.67%      |
| State Aid                  | \$8,306,768         | \$8,306,604         | (\$164)               | (0.00%)    |
| <b>Use of Fund Balance</b> | \$1,185,836         | \$623,667           | (\$562,169)           | (47.41%)   |
| Other Financing Sources    | \$1,433,850         | \$1,470,758         | \$36,908              | 2.57%      |
| Total                      | \$34,954,488        | \$35,310,245        | \$355,757             | 1.02%      |