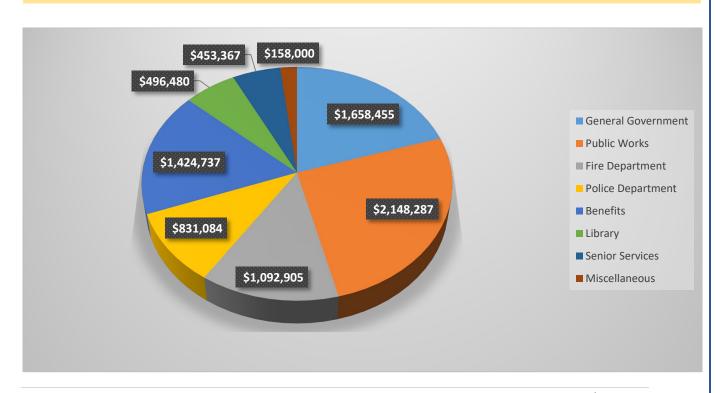

## **Town Government**

| Department                  | 20-21<br>Budget | 21-22<br>Budget | Change     | Percentage |
|-----------------------------|-----------------|-----------------|------------|------------|
| General Government          | \$1,679,034     | \$1,658,455     | (\$20,579) | (1.23%)    |
| Public Works                | \$2,204,291     | \$2,148,287     | (\$56,004) | (2.54%)    |
| Fire Department             | \$1,058,480     | \$1,092,905     | \$34,425   | 3.25%      |
| Police Department           | \$791,579       | \$831,084       | \$39,505   | 4.99%      |
| SSI, Benefits & Insurance   | \$1,424,737     | \$1,424,737     | \$0        | 0%         |
| Library                     | \$497,230       | \$496,480       | (\$750)    | (0.15%)    |
| Senior & Community Services | \$460,338       | \$453,367       | (\$6,971)  | (1.51%)    |
| Miscellaneous               | \$200,000       | \$158,000       | (\$42,000) | (21.00%)   |
| TOTAL                       | \$8,315,689     | \$8,263,315     | (\$52,374) | (0.63%)    |