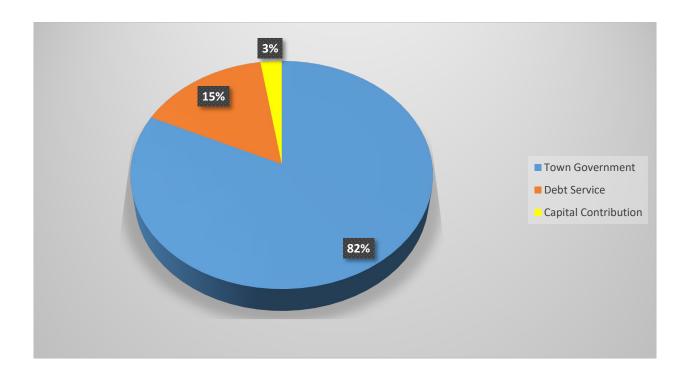

# Town Government Budget Including Debt Service and Capital Contributions

|                      | <u>20-21</u><br><u>Budget</u> | 21-22<br>Budget | <b>Change</b> | <b>Percentage</b> |
|----------------------|-------------------------------|-----------------|---------------|-------------------|
| Town Government      | \$8,315,689                   | \$8,263,315     | (\$52,374)    | (0.63%)           |
| Debt Service         | \$1,648,829                   | \$1,557,188     | (\$91,641)    | (5.56%)           |
| Capital Contribution | \$300,000                     | \$250,000       | (\$50,000)    | (16.67%)          |