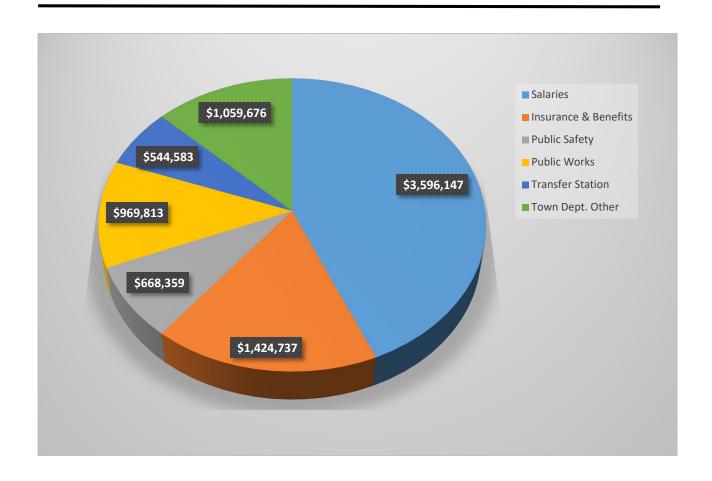

## **Budget Summary by Category**

| <b>Category</b>      | <b>20-21 Budget</b> | <b>21-22 Budget</b> | <b>Change</b> | <b>Percentage</b> |
|----------------------|---------------------|---------------------|---------------|-------------------|
| Salaries             | \$3,632,961         | \$3,596,147         | (\$36,814)    | (1.01%)           |
| Insurance & Benefits | \$1,424,737         | \$1,424,737         | \$0           | 0%                |
| Public Safety        | \$633,475           | \$668,359           | \$34,884      | 5.51%             |
| Public Works         | \$1,134,332         | \$969,813           | (\$164,519)   | (14.50%)%         |
| Transfer Station     | \$441,141           | \$544,583           | \$103,442     | 23.45%            |
| Town Dept. Other     | \$1,049,043         | \$1,059,676         | \$10,633      | 1.01%             |
| TOTAL                | \$8,315,689         | \$8,263,315         | (\$52,374)    | (0.63%)           |