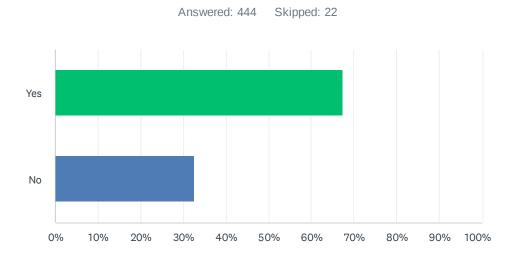

Q7 On Springfield Road (Rt. 83, north of Main Street) from the end of the existing sidewalk across from DG Graphic north to Michele Drive:

| ANSWER CHOICES | RESPONSES |     |
|----------------|-----------|-----|
| Yes            | 67.34%    | 299 |
| No             | 32.66%    | 145 |
| TOTAL          |           | 444 |