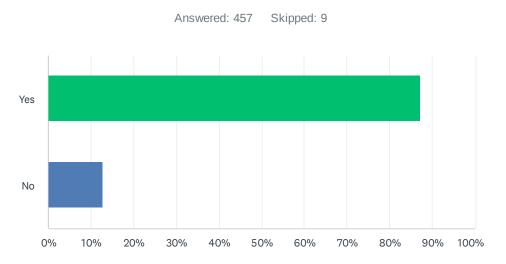

## Q4 On South Road (Rt. 83, south of Main Street) from Main Street south to Geissler's supermarket.

| ANSWER CHOICES | RESPONSES  |
|----------------|------------|
| Yes            | 87.31% 399 |
| No             | 12.69% 58  |
| TOTAL          | 457        |