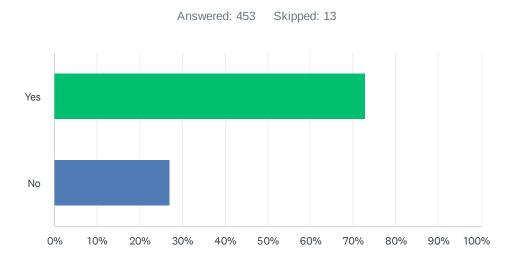

### Q1 On Main Street from Somersville to the center of town

| ANSWER CHOICES | RESPONSES |     |
|----------------|-----------|-----|
| Yes            | 72.85%    | 330 |
| No             | 27.15%    | 123 |
| TOTAL          |           | 453 |