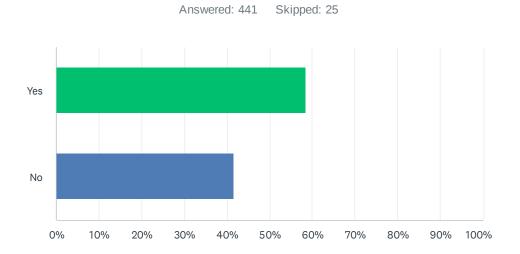

### Q9 On Main Street, east from Eleanor Road to Scully Road:

| ANSWER CHOICES | RESPONSES |     |
|----------------|-----------|-----|
| Yes            | 58.50%    | 258 |
| No             | 41.50%    | 183 |
| TOTAL          |           | 441 |