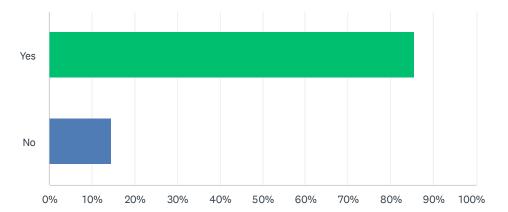

#### Q6 On Field Road from South Road (Rt. 83) to the Field Road Park Complex:

Answered: 451 Skipped: 15

Somers Sidewalk Survey

| ANSWER CHOICES | RESPONSES  |
|----------------|------------|
| Yes            | 85.59% 386 |
| No             | 14.41% 65  |
| TOTAL          | 451        |