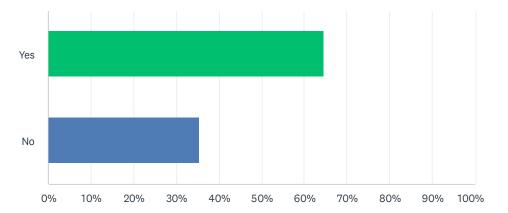

### Q8 On Battle Street north from Center Cemetery to Turnpike Road:

Answered: 450 Skipped: 16

#### Somers Sidewalk Survey

| ANSWER CHOICES | RESPONSES |     |
|----------------|-----------|-----|
| Yes            | 64.67%    | 291 |
| No             | 35.33%    | 159 |
| TOTAL          |           | 450 |