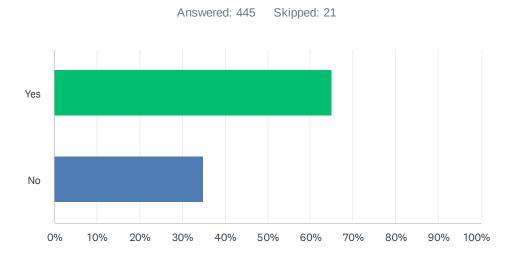

# Q2 On Pinney Road, connect the sidewalk on Pinney Road at the intersection of Billings north to the sidewalk on Maple Street.

| ANSWER CHOICES | RESPONSES |     |
|----------------|-----------|-----|
| Yes            | 64.94%    | 289 |
| No             | 35.06%    | 156 |
| TOTAL          |           | 445 |