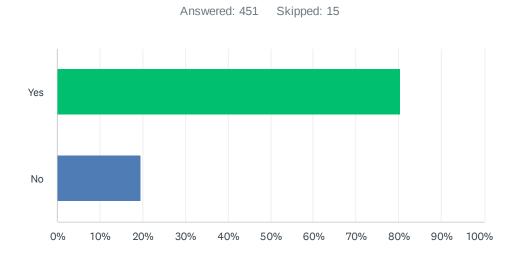

### Q3 On Vision Boulevard (School / Library complex) from Maple B. Avery Middle School to the High School:

| ANSWER CHOICES | RESPONSES |     |
|----------------|-----------|-----|
| Yes            | 80.49% 3  | 863 |
| No             | 19.51%    | 88  |
| TOTAL          | 4         | 51  |