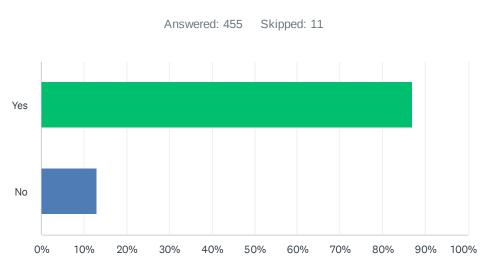

## Q4 On South Road (Rt. 83, south of Main Street) from Main Street south to Geissler's supermarket.

| ANSWER CHOICES | RESPONSES  |
|----------------|------------|
| Yes            | 87.31% 399 |
| No             | 12.69% 58  |
| TOTAL          | 457        |

### Q5 On South Road (Rt. 83) from Main Street (Rt. 190) south to Field Road:

| ANSWER CHOICES | RESPONSES  |   |
|----------------|------------|---|
| Yes            | 87.03% 396 | 3 |
| No             | 12.97% 55  | Э |
| TOTAL          | 455        | ō |