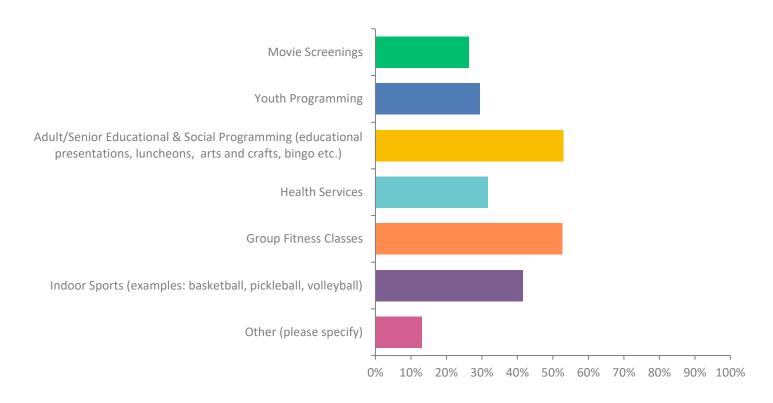

### Q8: Which activities would you be most interested in participating in at the future Somers Senior/Community Center? Please select up to three (3).

| ANSWER CHOICES                                                                                                    | RESPONSES |      |
|-------------------------------------------------------------------------------------------------------------------|-----------|------|
| Movie Screenings                                                                                                  | 26.28%    | 190  |
| Youth Programming                                                                                                 | 29.46%    | 213  |
| Adult/Senior Educational & Social Programming (educational presentations, luncheons, arts and crafts, bingo etc.) | 52.97%    | 383  |
| Health Services                                                                                                   | 31.67%    | 229  |
| Group Fitness Classes                                                                                             | 52.70%    | 381  |
| Indoor Sports (examples:<br>basketball, pickleball, volleyball)                                                   | 41.49%    | 300  |
| Other (please specify)                                                                                            | 13.14%    | 95   |
| TOTAL                                                                                                             |           | 1791 |