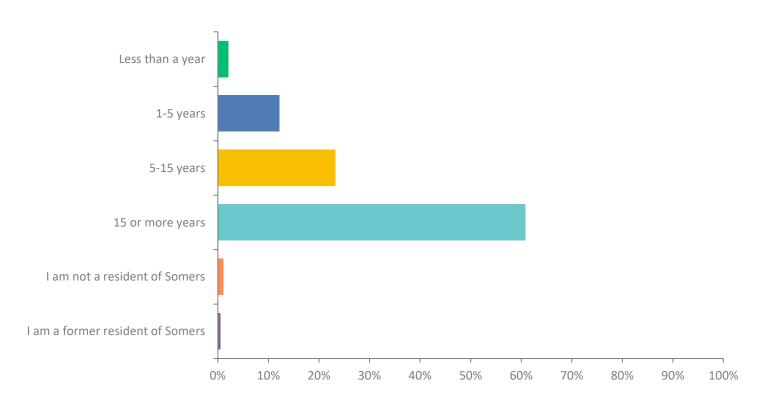

#### Q3: How long have you lived in Somers?

#### Q3: How long have you lived in Somers?

| ANSWER CHOICES                   | RESPONSES |     |
|----------------------------------|-----------|-----|
| Less than a year                 | 2.08%     | 15  |
| 1-5 years                        | 12.19%    | 88  |
| 5-15 years                       | 23.27%    | 168 |
| 15 or more years                 | 60.80%    | 439 |
| I am not a resident of Somers    | 1.11%     | 8   |
| I am a former resident of Somers | 0.55%     | 4   |
| TOTAL                            |           | 722 |