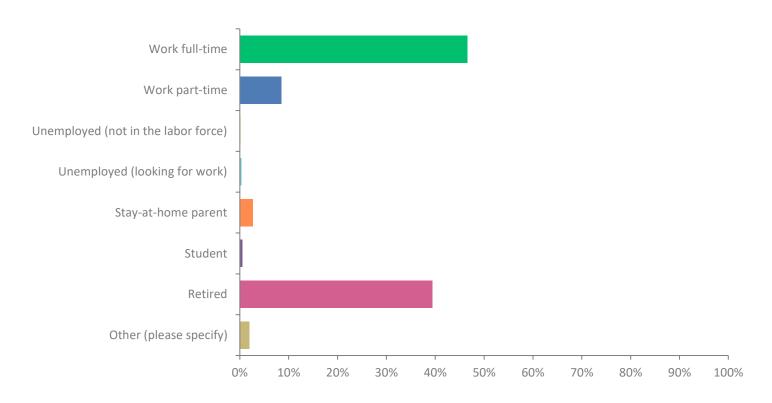

#### Q6: Which of the following best describes you?

#### Q6: Which of the following best describes you?

| ANSWER CHOICES                      | RESPONSES |     |
|-------------------------------------|-----------|-----|
| Work full-time                      | 46.53%    | 335 |
| Work part-time                      | 8.47%     | 61  |
| Unemployed (not in the labor force) | 0.14%     | 1   |
| Unemployed (looking for work)       | 0.28%     | 2   |
| Stay-at-home parent                 | 2.64%     | 19  |
| Student                             | 0.56%     | 4   |
| Retired                             | 39.44%    | 284 |
| Other (please specify)              | 1.94%     | 14  |
| TOTAL                               |           | 720 |