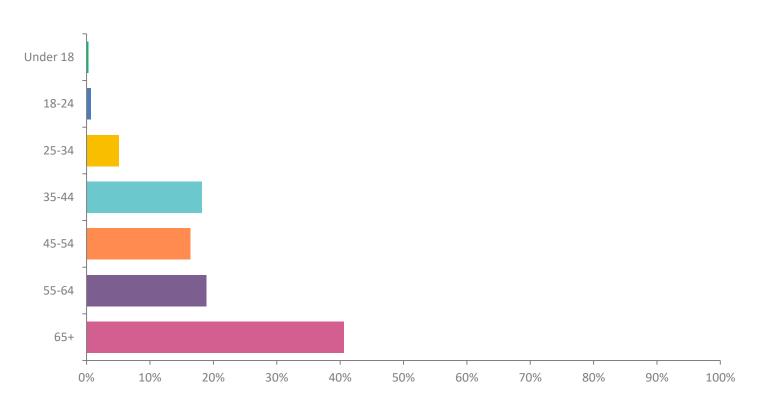

#### Q2: What is your age?

#### Q2: What is your age?

| ANSWER CHOICES | RESPONSES |     |
|----------------|-----------|-----|
| Under 18       | 0.28%     | 2   |
| 18-24          | 0.69%     | 5   |
| 25-34          | 5.12%     | 37  |
| 35-44          | 18.14%    | 131 |
| 45-54          | 16.34%    | 118 |
| 55-64          | 18.84%    | 136 |
| 65+            | 40.58%    | 293 |
| TOTAL          |           | 722 |