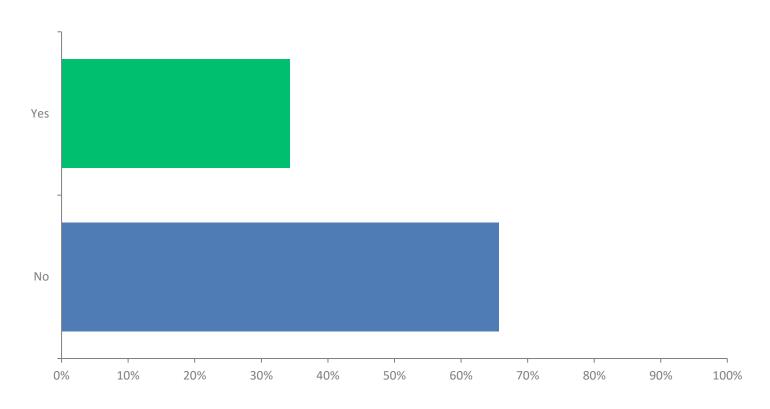

#### Q4: Do you have school age children living in your home?

#### Q4: Do you have school age children living in your home?

| ANSWER CHOICES | RESPONSES |     |
|----------------|-----------|-----|
| Yes            | 34.30%    | 248 |
| No             | 65.70%    | 475 |
| TOTAL          |           | 723 |