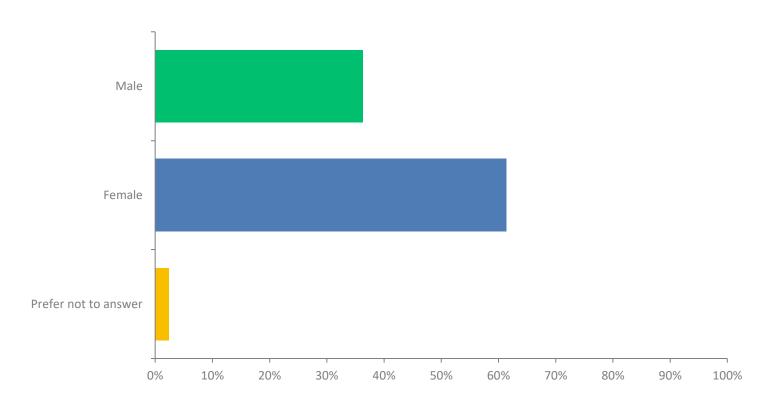

#### Q1: What is your gender?

#### Q1: What is your gender?

| ANSWER CHOICES       | RESPONSES |     |
|----------------------|-----------|-----|
| Male                 | 36.30%    | 261 |
| Female               | 61.34%    | 441 |
| Prefer not to answer | 2.36%     | 17  |
| TOTAL                |           | 719 |