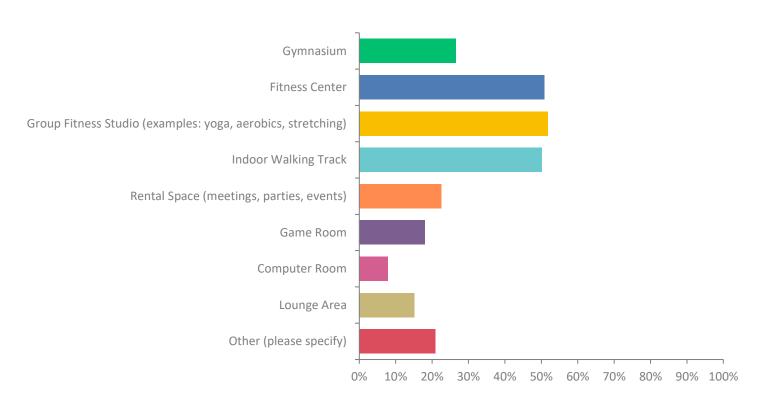

### Q7: What type of recreation/community space would you like to see in the future Somers Senior/Community Center? Please select up to three (3).

## Q7: What type of recreation/community space would you like to see in the future Somers Senior/Community Center? Please select up to three (3).

| ANSWER CHOICES                                              | RESPONSES |     |
|-------------------------------------------------------------|-----------|-----|
| Gymnasium                                                   | 26.56%    | 192 |
| Fitness Center                                              | 50.90%    | 368 |
| Group Fitness Studio (examples: yoga, aerobics, stretching) | 51.87%    | 375 |
| Indoor Walking Track                                        | 50.21%    | 363 |
| Rental Space (meetings, parties, events)                    | 22.54%    | 163 |
| Game Room                                                   | 17.98%    | 130 |
| Computer Room                                               | 7.88%     | 57  |
| Lounge Area                                                 | 15.08%    | 109 |
| Other (please specify)                                      | 20.89%    | 151 |

# the future Somers Senior/Community Center? Please select up to three (3).