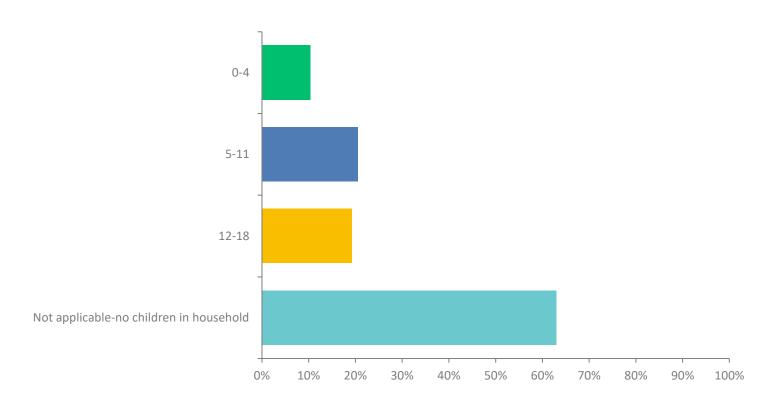

## Q5: If you do have children in your household, what are the age(s) of your children?

## Q5: If you do have children in your household, what are the age(s) of your children?

| ANSWER CHOICES                          | RESPONSES |     |
|-----------------------------------------|-----------|-----|
| 0-4                                     | 10.39%    | 72  |
| 5-11                                    | 20.49%    | 142 |
| 12-18                                   | 19.19%    | 133 |
| Not applicable-no children in household | 62.91%    | 436 |
| TOTAL                                   |           | 783 |