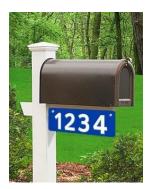

CERT is offering <u>FREE</u> Reflective Address Markers for your home or business. The Markers are Blue and have reflective numbers on each side. Emergency Personnel need to find your home and 'if they can't find you, they can't help you'.

Features of the Reflective Address Markers:

- ✓ Highly Visible Day or Night
- ✓ Reflective Material on Both Sides
- ✓ Fade Resistant
- ✓ Pre-drilled Holes for Easy Installation



Installation by a CERT member is available for a \$5.00 donation. Orders placed by the 15<sup>th</sup> of the month will have an installation date on the fourth Saturday of the same month. Should no installation be required, the Reflective Address Marker will be available for pick-up at the Somers Town Clerk's Office the last Thursday of the month.

## Installation Options:



Figure 1



Figure 2



2345

BACK