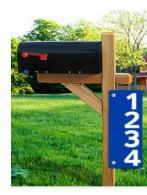

ring <u>FREE</u> Reflective Address Markers for your home or business. The Markers are Blue and have reflective numbers on each side. Emergency Personnel need to find your home and 'if they can't find you, they can't help you'.

Features of the Reflective Address Markers:

- ✓ Highly Visible Day or Night
- ✓ Reflective Material on Both Sides
- ✓ Fade Resistant
- ✓ Pre-drilled Holes for Easy Installation



Installation by a CERT member is available for a \$5.00 donation. Orders placed by the 15<sup>th</sup> of the month will have an installation date on the fourth Saturday of the same month. Should no installation be required, the Reflective Address Marker will be available for pick-up at the Somers Town Clerk's Office the last Thursday of the month.

## Installation Options:



Figure 1



Figure 2



2345

BACK