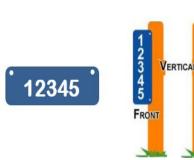

## **Reflective Address Markers**

CERT is offering <u>FREE</u> Reflective Address Markers for your home or business. The Markers are Blue and have reflective numbers on each side. Emergency Personnel need to find your home and 'if they can't find you, they can't help you'.

Features of the Reflective Address Markers:

- ✓ Highly Visible Day or Night
- ✓ Reflective Material on Both Sides
- ✓ Fade Resistant
- ✓ Pre-drilled Holes for Easy Installation

Installation by a CERT member is available for a \$5.00 donation. Orders placed by the 15<sup>th</sup> of the month will have an installation date on the fourth Saturday of the same month. Should no installation be required, the Reflective Address Marker will be available for pick-up at the Somers Town Clerk's Office the last Thursday of the month.